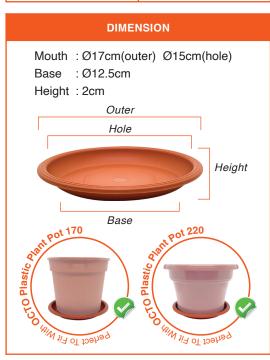

OCTO Plastic Plant Pot Saucer S170 is designed to fit perfectly with OCTO Plastic Plant Pot 170 and OCTO Plastic Plant Pot 220, ensuring that the excess water is captured effectively. This makes it an ideal choice for anyone who wants to keep their plants healthy and their home clean and tidy.