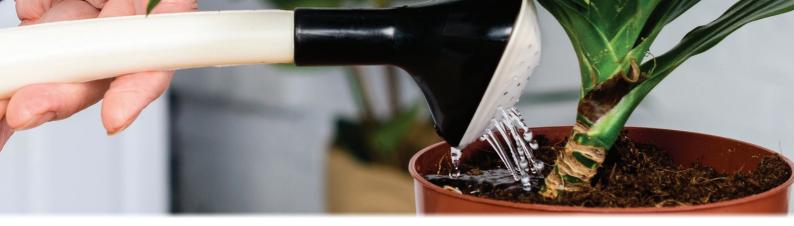

## OCTO PLASTIC PLANT POT SAUCER S170

| COLOURS |             |
|---------|-------------|
| Black   | Red         |
| Brown   | Transparent |
| Cotta   | White       |

OCTO Plastic Plant Pot Saucer S170 is made of durable and lightweight polypropylene (PP) material, which makes it easy to handle and move around as needed. Its main purpose is to collect the water that drains from your plant pot, preventing any spillage or damage to your floors, carpets, or furniture.