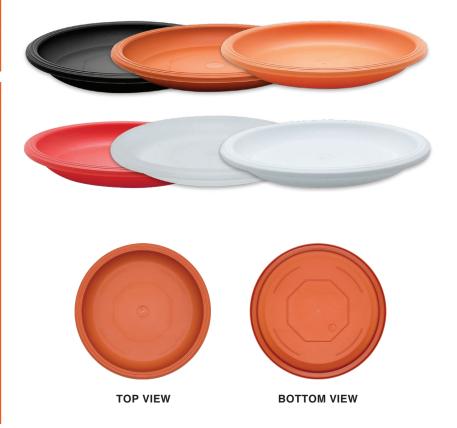

OCTO Plastic Plant Pot Saucer S170 available in various colours, allowing you to choose the one that best suits your needs and preferences.

Overall, OCTO Plastic Plant Pot Saucer S170 is a reliable and convenient accessory that can help you maintain a healthy and beautiful garden or indoor plant collection.