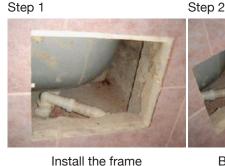

industry standard for high-end construction projects.

This is a revolution in **OCTO ACCESS PANEL** appearance adding the missing element in a concealed finish to your access doors for plumbing and others.

### **Plumbing Part and Others:**

| Module Size | : | 200mm, | 250mm, | 300mm x | 300mm |
|-------------|---|--------|--------|---------|-------|
|-------------|---|--------|--------|---------|-------|

| Material | : | 100% PS White    |
|----------|---|------------------|
| Weight   | : | 0.47/0.50/0.61KG |

Colour : White

# Benefits:

- · Virtually invisible access opening
- · Clean, continuous surfaces without visible hardware
- · Apply your choice of surface treatments directly to the door leaf
- Superior acoustics
- · Lightweight
- · Economical

Step 3

## Installation Step:





### Bond tile on to panel



Step 4



Close and done



OCTO MARKETING PTE LTD UEN No. : 201606892R 15 Yishun Industrial Street 1 #08-20, Win5, Singapore 768091 Contact Person: Mr. Dennis Lim Mobile: +65 9055 1616 Email: sales@octomarketing.com.sg